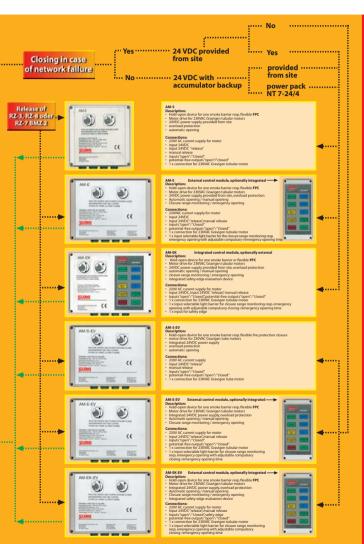

#### Description:

- a) power supply by a network with permanent emergency power backup
- b) power supply by normal and emergency power network; in case of failure of the emergency power network, operation with accumulator backup during the change-over period (e.g. starting time of the emergency unit)
- Creation of a free closing range
- Seguential drive of conveyor system motors resp. groups