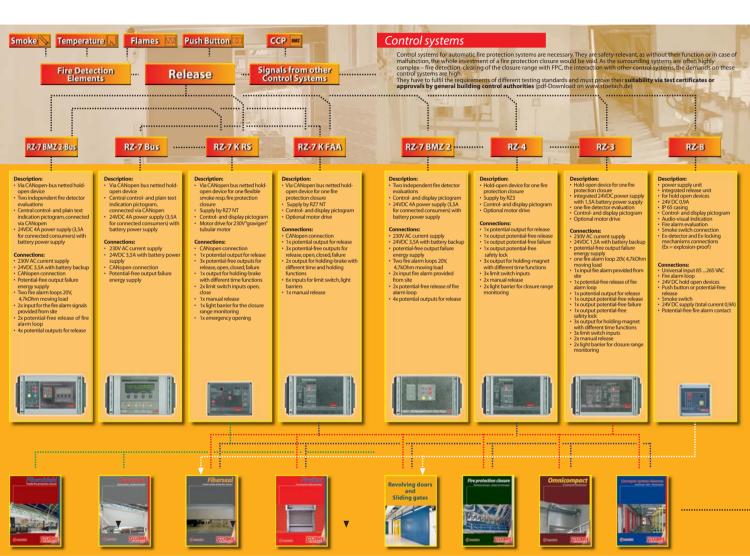

# **Control units**

Hold open devices, Control-, Emergency Power Supply Units

Smoke barriers

**Smoke protection closures** 

Textile fire protection closures

Conveyor system closures

Tube sealings

Fire protection stacking doors

Fire protection high-speed doors

Control units