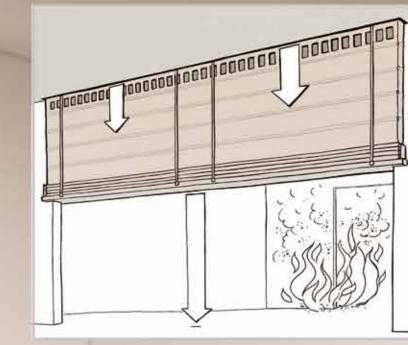

#### Solution: hidden fire protection closure "Hidden Shield"

#### Advantages:

Insulating fire protection closure with the protection target El<sub>1</sub> 90 (T 90) for highest requirements, no compensatory actions necessary like sprinkler and associated installations / investments in additional water impact

Minimal static load for the wall due to light weight of the closure, lintel can be omitted in case of installation at the ceiling

No restrictions in the passage area by disturbing frame- or side guide constructions, thus no risk of damage