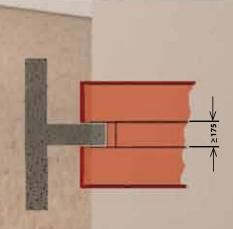

Dimensions

Insulating effect by radiation reducing fabric for fire protection targets up to El, 90 (T- classification)
For openings up to 12 m x 5m (clear width x clear height)
Textile fire protection closure in multi-chamber construction
Embrasure is used as guidance, that means that no side guides or other visual disturbing factors
Lateral system overlapping 175 mm
As a standard with the Gravigen drive system, that means velocity controlled closing without auxiliary energy, no fire resistant cables necessary
Low casing with symmetrical drive unit
Bottom tray with optical design possibilities
Slide and roller elements protect the wall against scratches when opening and closing
Flexible stop system provides an exact top position

#### Lateral connection