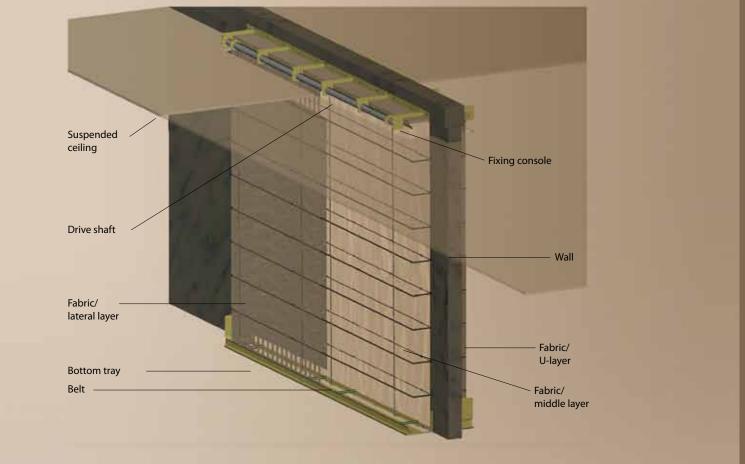

Dimensions

Insulating effect by radiation reducing fabric for fire protection targets up to El, 90 (T- classification)
For openings up to 12 m x 5m (clear width x clear height)
Textile fire protection closure in multi-chamber construction
Embrasure is used as guidance, that means that no side guides or other visual disturbing factors
Lateral system overlapping 175 mm
As a standard with the Gravigen drive system, that means velocity controlled closing without auxiliary energy, no fire resistant cables necessary
Low casing with symmetrical drive unit
Bottom tray with optical design possibilities
Slide and roller elements protect the wall against scratches when opening and closing
Flexible stop system provides an exact top position