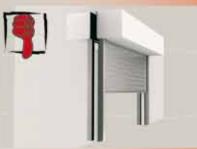

#### Solution: hidden fire protection closure "Hidden Shield"

Offers higher design flexibility to architects and planners:
by hiding the closure completely in the suspended ceiling
by design flexibility of the embrasure style
by surface designing of the ceiling which can be continued for the bottom tray
no additional inspection openings

Minimal static load for the wall due to light weight of the closure, lintel can be omitted in case of installation at the ceiling

No restrictions in the passage area by disturbing frame- or side guide constructions, thus no risk of damage