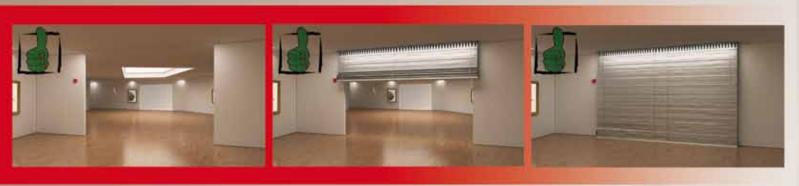

Offers higher design flexibility to architects and planners:
by hiding the closure completely in the suspended ceiling
by design flexibility of the embrasure style
by surface designing of the ceiling which can be continued for the bottom tray
no additional inspection openings

Minimal static load for the wall due to light weight of the closure, lintel can be omitted in case of installation at the ceiling

No restrictions in the passage area by disturbing frame- or side guide constructions, thus no risk of damage