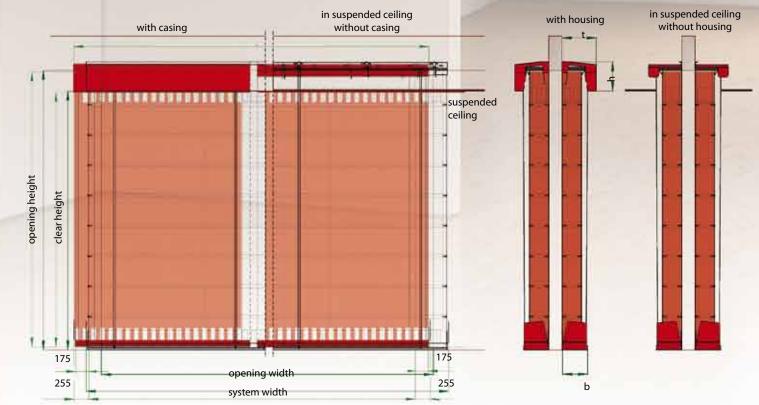

Dimensions

Insulating effect by radiation reducing fabric for fire protection targets up to El, 90 (T- classification)
For openings up to 12 m x 5m (clear width x clear height)
Textile fire protection closure in multi-chamber construction
Embrasure is used as guidance, that means that no side guides or other visual disturbing factors
Lateral system overlapping 175 mm
As a standard with the Gravigen drive system, that means velocity controlled closing without auxiliary energy, no fire resistant cables necessary
Low casing with symmetrical drive unit
Bottom tray with optical design possibilities
Slide and roller elements protect the wall against scratches when opening and closing
Flexible stop system provides an exact top position

#### **Calculation formula**

Some example

Calculation of the clear height =  $0,925 \times (\text{opening width} - 61 \text{ mm})$ 

| les | Clear height<br>in mm | opening height<br>in mm | t<br>mm | h<br>mm | h1<br>mm | b<br>mm |
|-----|-----------------------|-------------------------|---------|---------|----------|---------|
|     | 2085                  | 2500                    | 575     | 415     | 530      | 415     |
|     | 2500                  | 3000                    | 575     | 500     | 615      | 415     |
|     | 4170                  | 5000                    | 575     | 830     | 945      | 415     |