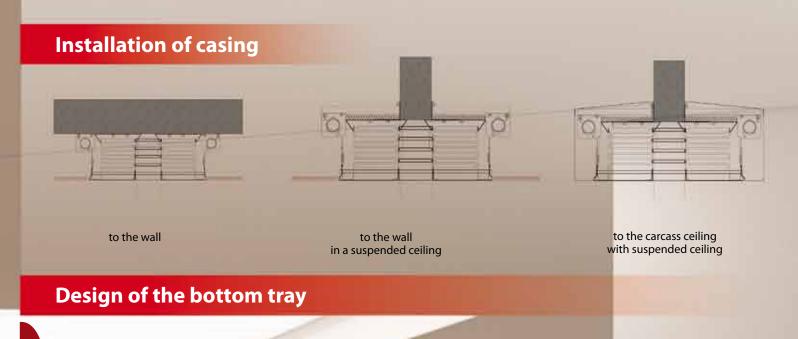

Powder coated surface of the bottom tray (adaption to the ceiling plan)

to architects and planners

## Wall Protection

Installation of lighting devices

Laminated surface

#### Lateral connection